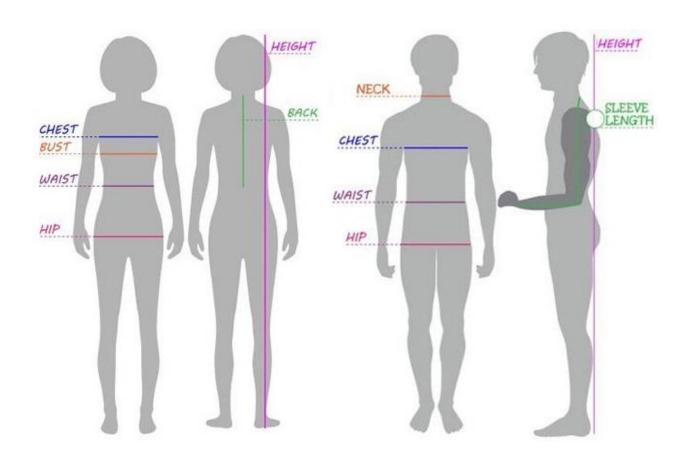

THANK YOU FOR YOUR SUPPORT!

| Bust |  |  |  |
|------|--|--|--|
| DUSI |  |  |  |

Waist \_\_\_\_\_

Hip \_\_\_\_\_

Height \_\_\_\_\_

Sleeve Length \_\_\_\_\_

Neck/Nape \_\_\_\_\_

Nape to Floor\_\_\_\_\_