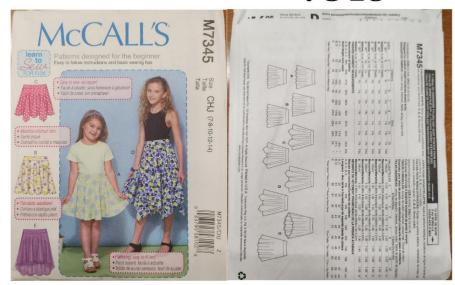

| NT / A |      | CENTES  |       |   | NT / ADU |   | s     |
|------|--------|------|---------|-------|---|----------|---|-------|
| TP/X | PP     | M    | G       | TP/XP | P | M        | G | TG/XG |
| 4-5  | 6-8    | 10-1 | 2 14-16 | _     | _ | _        | _ | -     |

#### Pantalon/ Pantalón

Tilsom\*\* 0,90 1.80 2.20 2.30 2.30 2.40 2.40 2.50 2.60 m Efastique-2.5cm de large 0.80m pour les tailles Enfant/Adolescent, 1.10m pour les tailles Adolescent/Adultes Elástico-2.5cm de ancho: 0.80m para las tallas Niños/Adolescentes,

1.10m para las tallas Adolescentes/Adultos
Talonnette de Coton pour les Liens- 0.70m de 6mm de large

Galón Asargado para los Lazos- 0.70m de 6mm de ancho

Patterns may be Available at the Ext. Office for \$1 each.



## **Simplicity S9128**



## A McCall's M7345



Patterns may be Available at the Ext. Office for \$1 each.

## A Pillowcase



Materials needed:
3/4 yard by width of
fabric (WOF) for body of
pillowcase.
1/3 yard by WOF for cuff
1/8 yard by WOF for
accent band

Available at Ext. Office.

#### Level A+ Skills



- · Fabric purchasing and preparation
- · Basic pressing
- How to use pattern envelope and follow pattern directions
- · Recognize and identify fabric characteristics
  - Selvage, raw edge, grainline
- · Simple sewing skills
  - Straight stitching, seam finishes, machine hem
- Apply an elastic casing

#### Level A+ Project Ideas



- Clothing:
  - Dress or Jumper
  - Shorts, skirt, or pants with casing
- · Non-Clothing:
  - Drawstring purse or tote bag, sewing toolkit, laundry bag
- Practice/Service Project:
  - Rectangular plac