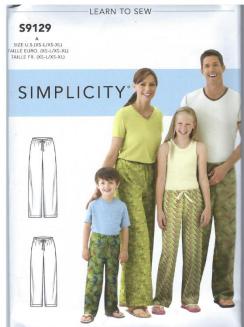

# Simplicity S9129 S9129 IPECEPHETA

CHILD'S, TEENS' AND ADULTS' PANTS
Fabrics: Flannel, Gingham, Chambray, Cotton and Cotton Blends, Cotton
Interlock, Jerseys. Not suitable for sleepwear. Extra fabric needed to match
plaids, stripes or one-way design fabrics.

TEENS / ADULTS

#### CHILDS / TEENS

|                 | XS         | S     | M           | L         | XS       | S         | M        | L        | XL       |          |
|-----------------|------------|-------|-------------|-----------|----------|-----------|----------|----------|----------|----------|
|                 | 4-5        | 6-8   | 10-12       | 2 14-16   | _        | _         | _        | _        | _        |          |
| Pants           |            |       |             |           |          |           |          |          |          |          |
| 45***           | 1          | 2     | 2%          | 21/2      | 2%       | 2%        | 2%       | 23/4     | 23/4     | Yd       |
| Elastic-        | l" wide:   | % yd. | for Chi     | ld's/Teer | is' size | s, 11/4 y | d. for T | eens'/A  | dults'   | sizes    |
| Twill Tap       | e for Ti   | es- ¾ | yd. of 3    | 4" wide   |          |           |          |          |          |          |
|                 |            |       |             |           |          |           |          |          |          |          |
| FINISHE         | GARM       | ENT M | EASUR       | EMENTS    |          |           |          |          |          |          |
| FINISHEI<br>Hip |            |       | EASUR<br>34 |           | 36       | 40        | 44       | 48       | 52       | In       |
| Hip             | 28½        |       |             |           | 36       | 40        | 44       | 48       | 52       | In       |
|                 | 28½<br>gth |       | 34          |           | 36<br>39 | 40<br>40  | 44       | 48<br>42 | 52<br>43 | In<br>In |