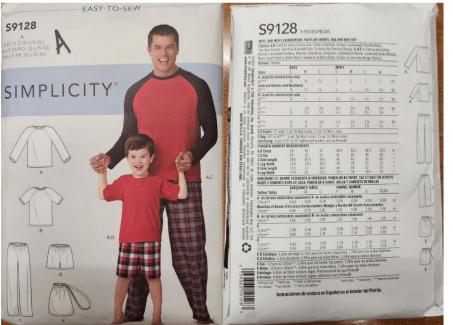

LTOS: PANTALÓN

|      | NT / A |      | CENTES  |       |   | NT / ADU |   | s     |
|------|--------|------|---------|-------|---|----------|---|-------|
| TP/X | PP     | M    | G       | TP/XP | P | M        | G | TG/XG |
| 4-5  | 6-8    | 10-1 | 2 14-16 | _     | _ | _        | _ | -     |

#### Pantalon/ Pantalón

Tilsom\*\* 0,90 1.80 2.20 2.30 2.30 2.40 2.40 2.50 2.60 m Efastique-2.5cm de large 0.80m pour les tailles Enfant/Adolescent, 1.10m pour les tailles Adolescent/Adultes Elástico-2.5cm de ancho: 0.80m para las tallas Niños/Adolescentes,

1.10m para las tallas Adolescentes/Adultos
Talonnette de Coton pour les Liens- 0.70m de 6mm de large

Galón Asargado para los Lazos- 0.70m de 6mm de ancho

Patterns may be Available at the Ext. Office for \$1 each.



## **Simplicity S9128**



## A McCall's M7345



Patterns may be Available at the Ext. Office for \$1 each.

## A Pillowcase



Materials needed:
3/4 yard by width of
fabric (WOF) for body of
pillowcase.
1/3 yard by WOF for cuff
1/8 yard by WOF for
accent band

Available at Ext. Office.

#### Level A+ Skills



- · Fabric purchasing and preparation
- · Basic pressing
- How to use pattern envelope and follow pattern directions
- · Recognize and identify fabric characteristics
  - Selvage, raw edge, grainline
- · Simple sewing skills
  - Straight stitching, seam finishes, machine hem
- Apply an elastic casing

#### Level A+ Project Ideas



- Clothing:
  - Dress or Jumper
  - Shorts, skirt, or pants with casing
- · Non-Clothing:
  - Drawstring purse or tote bag, sewing toolkit, laundry bag
- Practice/Service Projec