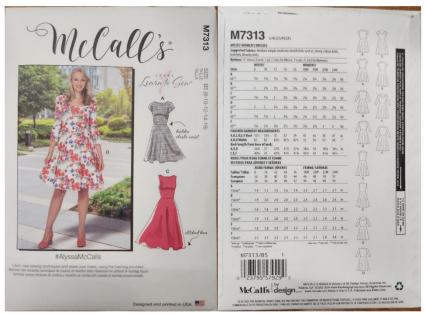

ials needed:
3/4 yard by width of
fabric (WOF) for body of
pillowcase.
1/3 yard by WOF for cuff
1/8 yard by WOF for
accent band

Available at Ext. Office.

#### Level A+ Skills



- · Fabric purchasing and preparation
- · Basic pressing
- How to use pattern envelope and follow pattern directions
- · Recognize and identify fabric characteristics
  - Selvage, raw edge, grainline
- · Simple sewing skills
  - Straight stitching, seam finishes, machine hem
- Apply an elastic casing

#### Level A+ Project Ideas



- Clothing:
  - Dress or Jumper
  - Shorts, skirt, or pants with casing
- · Non-Clothing:
  - Drawstring purse or tote bag, sewing toolkit, laundry bag
- Practice/Service Project:
  - Rectangular placemat, hair accessory, tissue case, travel kit, pillow case

**A**+

## McCall's 7313



Patterns may be Available at the Ext. Office for \$1 each.

## A+ McCall's M7131



A+ Simplicity \$8518

8518 A TALLEUR P P-077P-70

Simplicity

Simplicity

Residence in the control part of the control part of



Patterns may be Available at the Ext. Office for \$1 each.

## A+ Simplicity S8519



|           |          |           | embray, C    |            |          | nnel. G   | inghan   | 1.       |    |
|-----------|----------|-----------|--------------|------------|----------|-----------|----------|----------|----|
|           |          |           | es, if use   |            |          |           |          |          |    |
|           |          |           | ity stand:   |            |          |           |          |          |    |
| Extra fal | bric nee | ded to m  | a