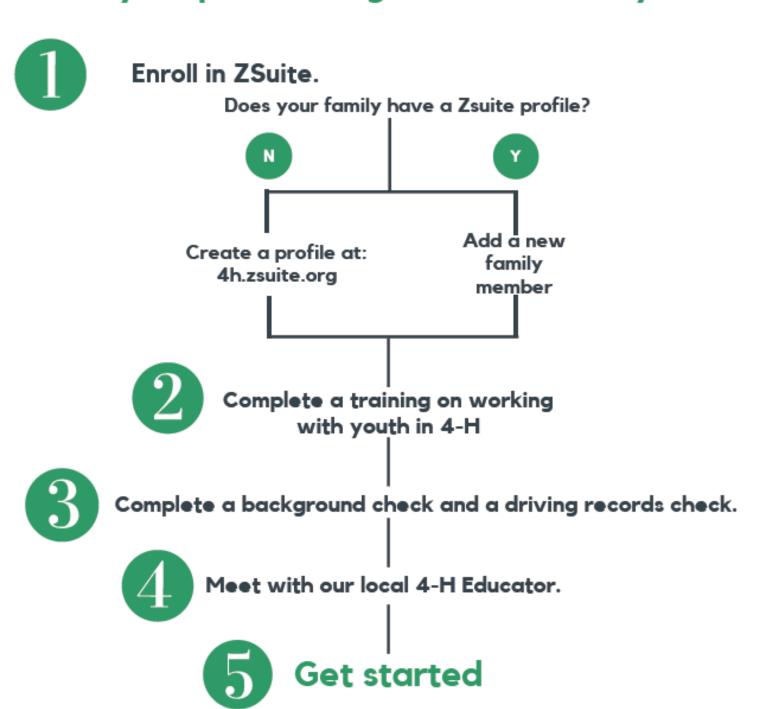

#### Volunteers

We have a position for your time, your talents, and your abilities.

#### 5 easy steps to change the future of youth!