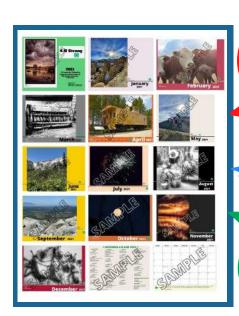

#### WAE4-HYDP Calendar Fundraiser 4-H Photo Calendars

Perfect for Christmas!

\$15

Suppot our youth!

Contact the Albany County Extension Office for purchasing details!

Albany County Extension Office 307-721-2571 albanyco@uwyo.edu