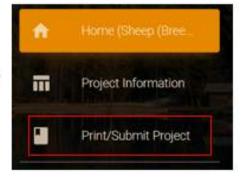

#### To Submit Your Record Book:

4 H AMAZELE & RECOONTICH

DISERCE PARTICIPATION

4 HOTACTURE:

Click on "Print/Submit" in the menu on the left-hand dashboard for BOTH the Project Reports and the 4-H Year Involvement Report. Print them all out, put in a Record Book cover or 3-ring binder on top of all your past years' Record Books and hand it in to the Carbon County Extension Office by <u>September 15!</u>