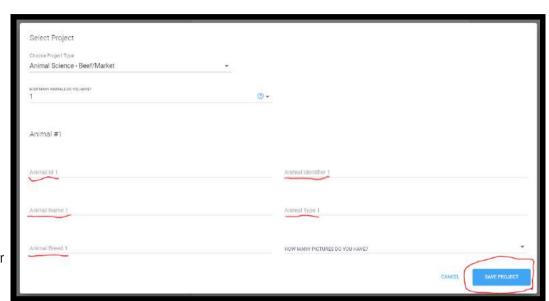

#### STEP FIVE

#### (MARKET ONLY)

You will need to fill in ALL of the information.

- ANIMAL ID is the <u>FULL</u> RFID tag number
- **ANIMAL IDENTIFIE**R will be the last 4 digits of the RFID tag number
- ANIMAL NAME is your pet name.
- **ANIMAL BREAD** ex. Black Angus, charolais, etc.
- ANIMAL TYPE will be either Heifer or Steer