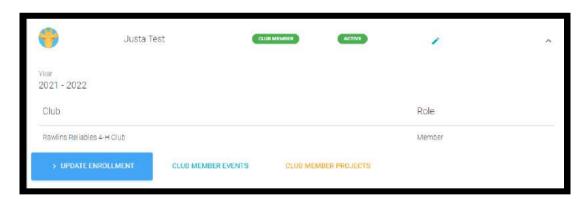

r.
Please apply by March 15, 2022 at
https://wyoming4h.formstack.com
/forms/cwf.

If there are additional questions, please visit the Opportunities section on the state 4-H website or talk with your 4-H educator.

# Virtual Animal Ed-Ops



# Leader's Council



# **Beef Tagging Dates**

Hanna/Elk Mtn/Med Bow- Jan 16, 1:00 p.m. At Herman Scale

Saratoga/Encampment- Jan 23, 1:00 p.m. At Mill Iron Scale

Baggs/Savery- Jan 23, 1:00 p.m. At Baggs Scale

Rawlins- Jan 30, 1:00 p.m.

At Fairgrounds Scale in Multi Plex

# BEFORE YOU TAG!

You must be enrolled as an active member for the 2021-2022 4-H year.



# REQUIRED!!!!: MARKET AND BREEDING ANIMALS IN ZSUITE



#### STEP ONE

You will need to log in to your **primary** account on ZSuite.

#### STEP TWO

Click
Update Enrollment
for each child





#### STEP THREE

Click the Clubs tab



#### STEP FOUR

Click the pencil icon.

#### STEP FIVE

#### (MARKET ONLY)

You will need to fill in ALL of the information.

- ANIMAL ID is the <u>FULL</u> RFID tag number
- **ANIMAL IDENTIFIE**R will be the last 4 digits of the RFID tag number
- ANIMAL NAME is your pet name.
- **ANIMAL BREAD** ex. Black Angus, charolais, etc.
- ANIMAL TYPE will be either Heifer or Steer





# STEP FIVE (BREEDING ONLY)

You will need to fill in ALL of the information.

- ANIMAL ID is the <u>FULL</u> tag number that came with the animal
- ANIMAL NAME is your pet name.
- **ANIMAL BREAD** ex. Black Angus, charolais, etc.
- ANIMAL IDENTIFIER not required
- **ANIMAL TYPE** will be either Heifer or Steer

#### STEP SIX

Click the submit tab You are done!





EXPLORI