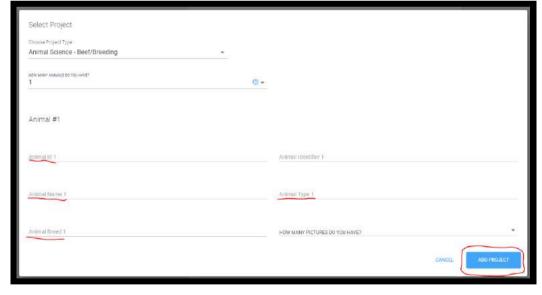

# REQUIRED!!!!: MARKET AND BREEDING ANIMALS IN ZSUITE

#### STEP ONE

You will need to log in to your **primary** account on ZSuite.

#### STEP TWO

Click
Update Enrollment
for each child

#### STEP THREE

Click the Clubs tab

#### STEP FOUR

Click the pencil icon.

#### STEP FIVE

#### (MARKET ONLY)

You will need to fill in ALL of the information.

- ANIMAL ID is the <u>FULL</u> RFID tag number
- **ANIMAL IDENTIFIE**R will be the last 4 digits of the RFID tag number
- ANIMAL NAME is your pet name.
- **ANIMAL BREAD** ex. Black Angus, charolais, etc.
- ANIMAL TYPE will be either Heifer or Steer

# STEP FIVE (BREEDING ONLY)

You will need to fill in ALL of the information.

- ANIMAL ID is the <u>FULL</u> tag number that came with the animal
- ANIMAL NAME is your pet name.
- **ANIMAL BREAD** ex. Black Angus, charolais, etc.
- ANIMAL IDENTIFIER not required
- **ANIMAL TYPE** will be either Heifer or Steer

#### STEP SIX

Click the submit tab You are done!

EXPLORING YOUR FUTURE AND GROWING A CAREER:

Virtual Career Fair