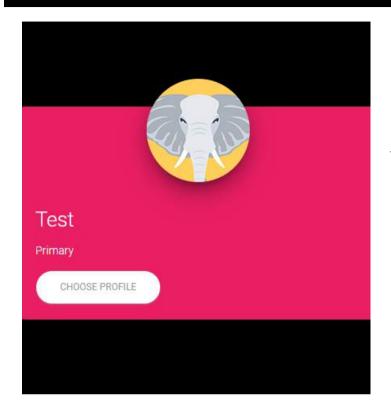

#### STEP ONE

You will need to log in to your **primary** account on ZSuite.

#### STEP TWO

Click
Update Enrollment
for each child