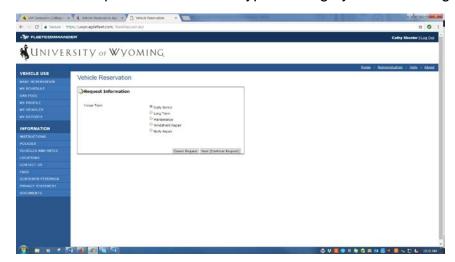

On the left side bar, click on "Make Reservation" button.

 At the bottom of the next page, mark who the request is for and then hit the "next (continue request)" button.

The next step is to decide what type of usage you are looking for.