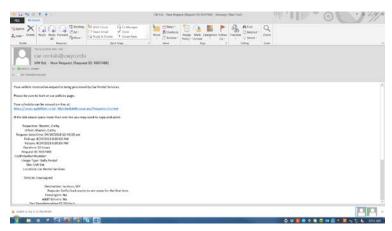

You will receive an email showing you requested a vehicle.

• Almost done! Once Fleet Services receives your request and assigns your vehicle, you will receive another email showing your reservation is complete.