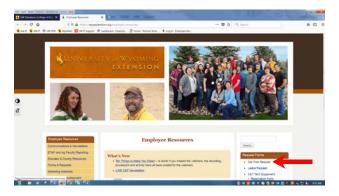

• On the right side of your screen, click on Car Pool Request

 Enter your email and password on the Fleet Services site (You must set up your profile with UW Fleet Services prior to making reservations).