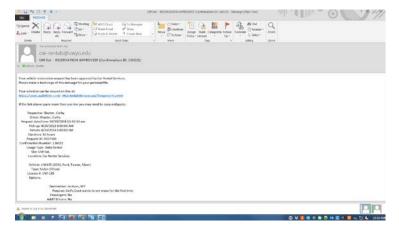

You will receive an email showing you requested a vehicle.

• Almost done! Once Fleet Services receives your request and assigns your vehicle, you will receive another email showing your reservation is complete.