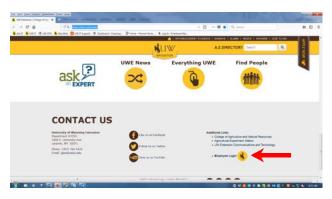

## **UW Extension Funded Vehicle Usage Directions**

Login to UW Extension web page: <a href="http://www.uwyo.edu/uwe/">http://www.uwyo.edu/uwe/</a>

Once here, go down to bottom of page and click on employee login button

• On the right side of your screen, click on Car Pool Request

 Enter your email and password on the Fleet Services site (You must set up your profile with UW Fleet Services prior to making reservations).