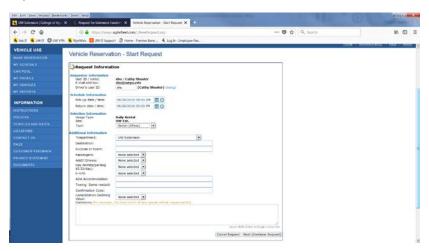

• Fill in **all** the fields. In the *Department* section, be sure to select UW Extension. List what town you are traveling to in the *Destination* section. In the *Purpose or Event* section, please tell us if it's 100% Extension or what percent and what the event is or the purpose of the trip. If no *ADA Accomdendations* or *Towing-Items* are needed, please enter N/A in both fields. Please answer **yes** to the *Consolidation Declining Value* for all Extension trips.