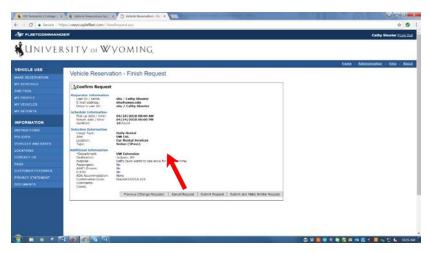

• Fill in **all** the fields. In the *Department* section, be sure to select UW Extension. List what town you are traveling to in the *Destination* section. In the *Purpose or Event* section, please tell us if it's 100% Extension or what percent and what the event is or the purpose of the trip. If no *ADA Accomdendations* or *Towing-Items* are needed, please enter N/A in both fields. Please answer **yes** to the *Consolidation Declining Value* for all Extension trips.

 Confirm your request on the next screen. Make sure everything is correct and hit the "Submit Request" button.

 The next screen shows all the reservations you have made through Fleet Services and says "Your vehicle request has been submitted. An email with information about your request is being sent to you."