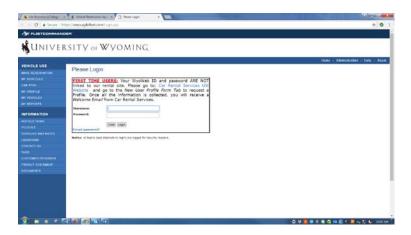

• On the right side of your screen, click on Car Pool Request

 Enter your email and password on the Fleet Services site (You must set up your profile with UW Fleet Services prior to making reservations).