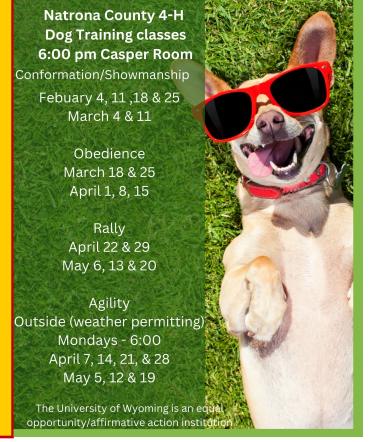

I would like everyone to consider entering Statis Projects this year. The 4-H leaders and project volunteers have been working hard to provide a variety of clinics/Make & Take Events, etc. All in the hopes that our youth are becoming more confident in their abilities and enter these items in the fair. There is still Quilting, Leatherwork, The Dog and Mother's Day Make & Take available to sign up for. We also have a special treat with having a Black Smithing and Welding Demonstration Scheduled on Sunday April 27 1:00-3:00 pm. This newsletter has more information on all of these programs.