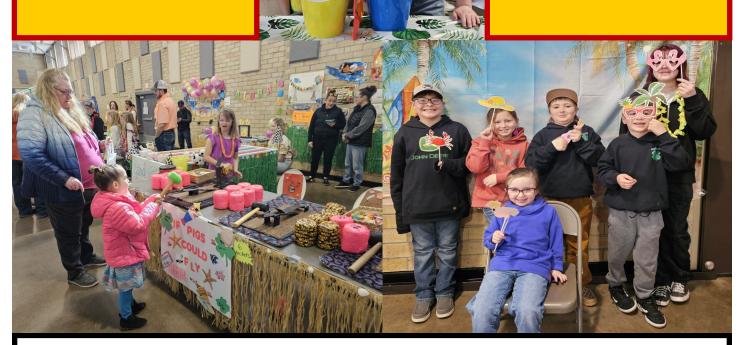

# Jay's Thoughts

March has flown by quickly. Carnival was a highlight of the month and it is with gratitude that I thank the 4-H members, volunteers, and the community that supported this fundraiser. The Carnival Committee did a fantastic job of planning, and making it a fun experience for the community. This truly helps to offer opportunities to the members of Natrona County 4-H. The time invested in the Carnival is returned to the members.