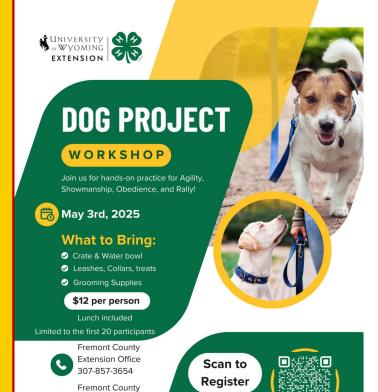

I would like everyone to consider entering Statis Projects this year. The 4-H leaders and project volunteers have been working hard to provide a variety of clinics/Make & Take Events, etc. All in the hopes that our youth are becoming more confident in their abilities and enter these items in the fair. There is still Quilting, Leatherwork, The Dog and Mother's Day Make & Take available to sign up for. We also have a special treat with having a Black Smithing and Welding Demonstration Scheduled on Sunday April 27 1:00-3:00 pm. This newsletter has more information on all of these programs.