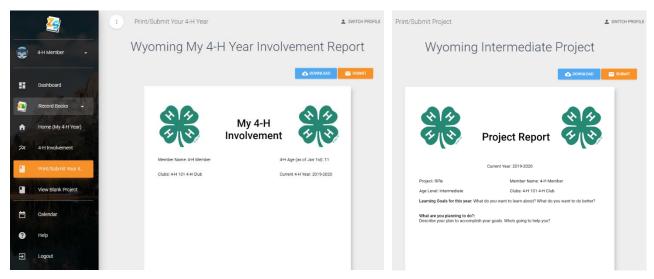

## Printing Blank Record Books:

1. From the Record Books Screen, select the 4-H Involvement or Project Reports you wish to download/print/submit, make sure it is highlighted in yellow.

OWNLOAD

View Blank Project

SUBMIT

- 2. In the black drop-down menu to the left, select
- 3. You can then download/print that file.

## Downloading/Submitting Record Books:

After you have entered all of your project information for each project and have completed your 4-H Year Involvement, you are ready to submit/download/print your record book!

- 1. From the Record Books Screen, select the 4-H Involvement or Project Reports you wish to download/print/submit, make sure it is highlighted in yellow.
- 2. In the black drop-down menu to the left, select **Print/Submit Project**
- 3. You can review the record book and go back before finishing. If there are no changes to be