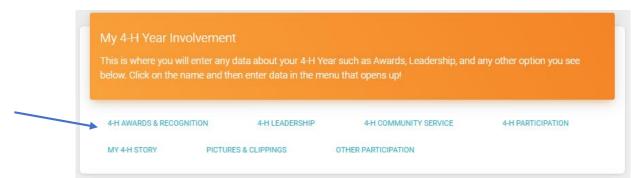

## Adding 4-H Involvement into Record Books:

Once you have added My 4-H Year to your projects, you may add your 4-H involvement information!

- To add information to your 4-H Year, select the yellow My 4-H Year button from the project list.
- 2. In the black drop-down menu on the left, you will see this new option, click on this

M Involvement Report

- 3. The next screen is the My 4-H Year Involvement screen, and a blue tool bar with options including Awards & Recognition, Leadership, Community Service, Participation, My Story, Pictures, and Other Participation.
- 4. Click each section on the tool bar to member's information.
  - REMEMBER to only add information for the member's participation in all sections, outside involvement can be added into the last section titled Other Participation.

## Awards & Recognition

This is an accumulation of your 4-H years. Add the current year to the previous items listed. This section is for any other awards or recognitions you receive other than ribbons. These can come from club meetings, fairs, achievement night, etc. An award is something won in a competition or contest. A recognition is earned through your actions. Briefly describe the project or activity for which you received the Award or Honor.

## Leadership

This is an accumulation of your 4-H years. Add the current year to the previous items listed.

Leadership actions are things you did that demonstrated how you took initiative and guided or led others. Things such as offices in clubs, committees, marketing and promoting, or things asked by others to lead in.

## **Community Service**

This is an accumulation of your 4-H years. Add the current year to the previous items listed.

List 4-H related community service experiences. Include dollars raised, how much time, how often you did activity, etc. Record what you did that contributed to the welfare of your club or group members, other individuals or community citizens without reimbursement or trade. List numbers of participants, recipients, items prepared, etc. Examples may include:

## Participation

This is an accumulation of your 4-H years. Add the current year to the previous items listed.

This section is where you should list experiences at the club, county, state, or national levels. Include each projects' meeting attendance in the spaces provided.