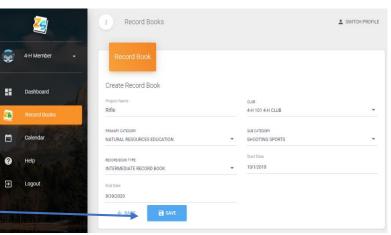

## Adding a Record Book Project Sheet:

1. Whether you are on the Dashboard screen or Household

Members screen, you will need to click on SWITCH PROFILE located at the top right of the screen.

22

**Record Books** 

- 2. Click on Choose Profile of the member you wish to add a record book for.
- 3. The next screen is the Dashboard for that member's profile.
- 4. In the black drowpdown menu, select
- 5. The next screen is the Record Books screen. Click on
- 6. The next screen should look like this. Fill in the required fields for the project record book you with to add. Example:
  Project Name: Market Lamb Club: 4-H 101 Club
  Primary Category: Animal Science Sub Category: Sheep Record Book Type: Junior Record Book Start Date: 10/01/2019 End Date: 09/30/2020
- 7. Finish adding this record book by clicking -

NOTE: A project is an area of study (for example Fabric & Fashion is a project), the individual activities that fall under that project may include a purse, a skirt, a jacket, etc. In Shooting Sports, you need separate Project Sheets for each style of shooting sport (archery, muzzle loading, pistol, rifle and shotgun).