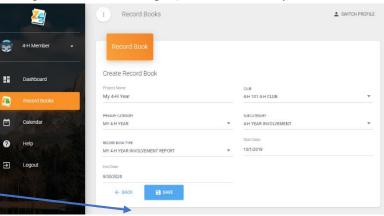

## Adding Record Book 4-H Involvement:

- 1. Whether you are on the Dashboard screen or Household
  - Members screen, you will need to click on SWITCH PROFILE located at the top right of the screen.
- 2. Click on Choose Profile of the member you wish to add a record book for.
- 3. The next screen is the Dashboard for that member's profile.
- 4. In the black drowpdown menu, select
- 5. The next screen is the Record Books screen. Click on
- 6. The next screen should look like this. Fill in the required fields for the project record book you with to add.

**Record Books** 

Example: Project Name: My 4-H Year Club: 4-H 101 Club Primary Category: An My 4-H Year Sub Category: 4-H Year Involvement Record Book Type: My 4-H Year Involvement Report Start Date: 10/01/2019 End Date: 09/30/2020

7. Finish adding this record book by clicking -