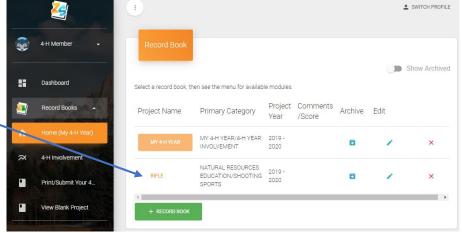

## Adding Project Information into Record Books:

Once all of the project records are added, you are ready to edit/add information!

- To edit record books from the Record Book screen, select the yellow project name of the project you wish to edit.
- In the black drop-down menu on the left, a new option should appear, and the project name you clicked on should be highlighted. Click this new
   Project Information

- 3. The next screen is the Project Information screen, and a blue tool bar should appear that says Project Records.
- 4. Click each section on the tool bar to add goals, supplies, expenses/income, summary, and pictures to your project record.
  - REMEMBER to only add for the project you have selected. Repeat this process for all individual project area record books.