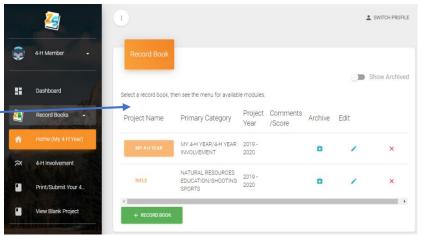

## Adding a Record Book Project Sheet:

1. Whether you are on the Dashboard screen or Household

Members screen, you will need to click on SWITCH PROFILE located at the top right of the screen.

22

**Record Books** 

- 2. Click on Choose Profile of the member you wish to add a record book for.
- 3. The next screen is the Dashboard for that member's profile.
- 4. In the black drowpdown menu, select
- 5. The next screen is the Record Books screen. Click on
- 6. The next screen should look like this. Fill in the required fields for the project record book you with to add. Example:
  Project Name: Market Lamb Club: 4-H 101 Club
  Primary Category: Animal Science Sub Category: Sheep Record Book Type: Junior Record Book Start Date: 10/01/2019 End Date: 09/30/2020
- 7. Finish adding this record book by clicking -

NOTE: A project is an area of study (for example Fabric & Fashion is a project), the individual activities that fall under that project may include a purse, a skirt, a jacket, etc. In Shooting Sports, you need separate Project Sheets for each style of shooting sport (archery, muzzle loading, pistol, rifle and shotgun).